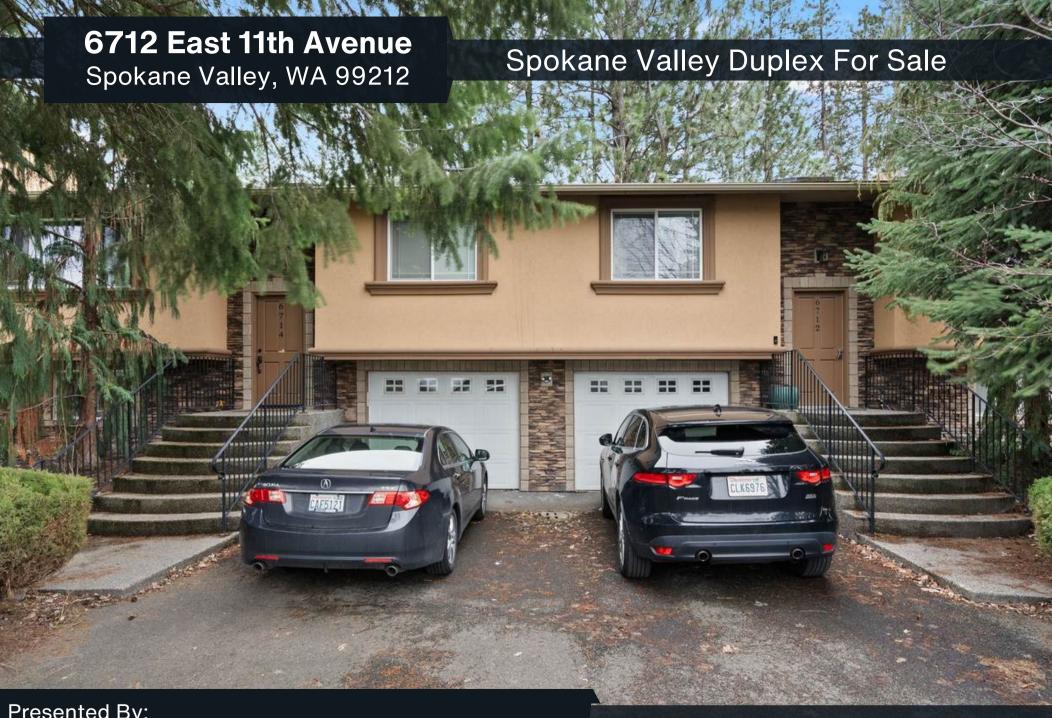

## **Property Highlights**

- Large Duplex in Spokane Valley
- 3 Bed/2 Bath Units
- Scenic Landscaping with Large Yard
- 2 Attached Garages
- Both Units Feature Large Decks
- Rental Income of \$3,475/Month

## Offering Summary

- Sale Price: \$575,000
- # of Units: 2
- Building Size: 3,426 SF
- Lot Size: 33,433 SF
- Year Built: 1980
- Parcel # 35244.2004

Ryan Towner | Broker 509.481.0373 ryan@ltrealestateco.com