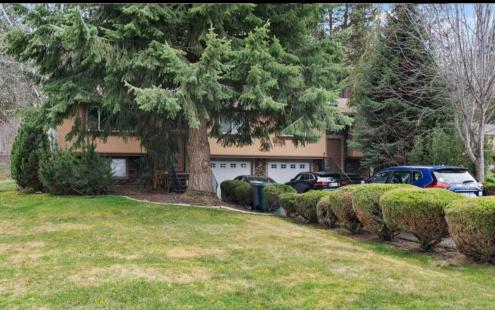

## **Property Highlights**

- Large Duplex in Spokane Valley
- 3 Bed/2 Bath Units
- Scenic Landscaping with Large Yard
- 2 Attached Garages
- Both Units Feature Large Decks
- Rental Income of \$3,475/Month

## Offering Summary

- Sale Price: \$575,000
- # of Units: 2
- Building Size: 3,426 SF
- Lot Size: 33,433 SF
- Year Built: 1980
- Parcel # 35244.2004

Ryan Towner | Broker 509.481.0373 ryan@ltrealestateco.com