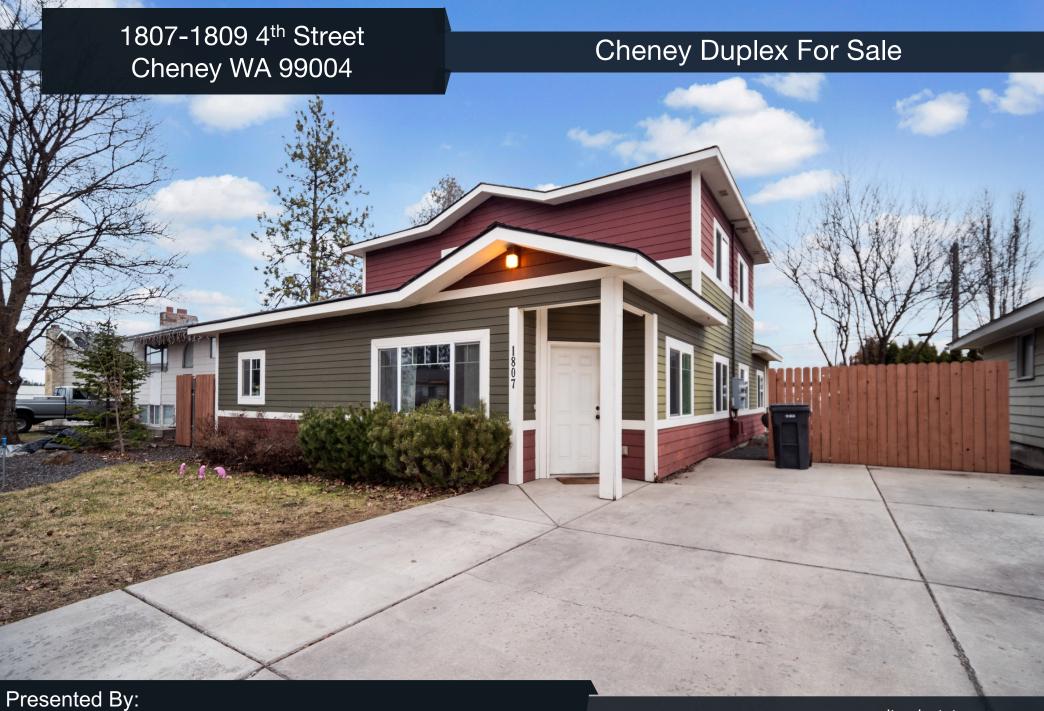

# Property Highlights

- 2 4 Bed/2 Bath Units
- In Unit Washer and Dryer
- Close to Eastern Washington University
- Centrally Located
- Bright, Spacious Units
- Built in 2009

#### Offering Summary

- Sale Price: **\$575,000**
- Number of Units: 2
- Gross Monthly Income: \$3,785
- Lot Size: 5,450 SF
- Building Size: 2,760 SF
- Parcel #: 13124.5106